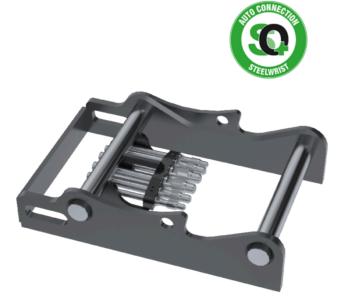

## Weld on SQ-adaptor 40-70 tonnes

Weldable adaptor for easy conversion of any hydraulically powered work tool to SQ. (Regarding interchangeability between the SQ standard and other brands of fully hydraulic quick couplers and work tools, see link.) Male couplings in SQ adaptor equipped with Qplus technology for higher flow, more uptime and improved serviceability.