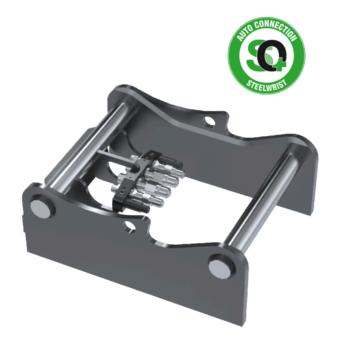

## SQ90 Weld on adaptor – high

## Weld on SQ-adaptor 40-70 tonnes

Weldable adaptor for easy conversion of any hydraulically powered work tool to SQ. (Regarding interchangeability between the SQ standard and other brands of fully hydraulic quick couplers and work tools, see link.) Male couplings in SQ adaptor equipped with Qplus technology for higher flow, more uptime and improved serviceability.