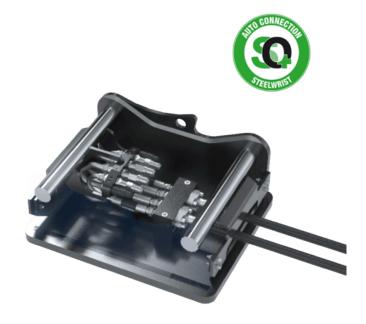

## SQ90 Adaptor plate with manifold

## SQ Adaptor plate 40-70 tonnes

Boltable SQ-frame for easy conversion of any hydraulically powered work tool to SQ. (Regarding interchangeability between the SQ standard and other brands of fully hydraulic quick couplers and work tools, see link.) Male couplings in SQ adaptor equipped with Qplus technology for higher flow, more uptime and improved serviceability.