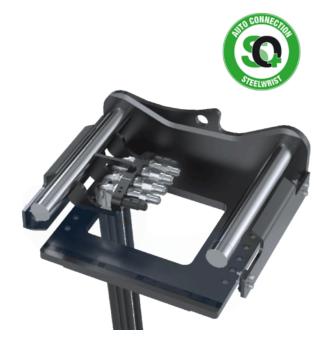

## SQ90 Adaptor plate for internal hoses

## SQ Adaptor plate 40-70 tonnes

Boltable SQ-frame for easy conversion of any hydraulically powered work tool to SQ. (Regarding interchangeability between the SQ standard and other brands of fully hydraulic quick couplers and work tools, see link.) Male couplings in SQ adaptor equipped with Qplus technology for higher flow, more uptime and improved serviceability.

Bolt pattern available for many work tools in the market – ask your lokal Steelwrist sales representative for a quotation.

| Туре           |  |  |
|----------------|--|--|
| Quick coupler  |  |  |
| Pin distance   |  |  |
| (cc-meassure)  |  |  |
| (mm) G         |  |  |
| Height (mm) H  |  |  |
| Shaft diameter |  |  |
| dipper (mm) I  |  |  |
| Length (mm) J  |  |  |
| Width (mm) K   |  |  |