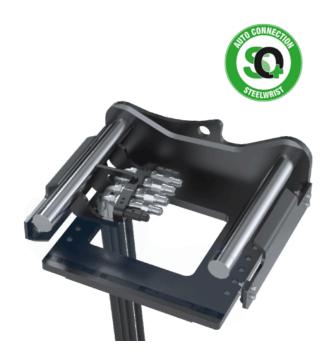

## SQ Adaptor plate 28-40 tonnes

Boltable SQ-frame for easy conversion of any hydraulically powered work tool to SQ. (Regarding interchangeability between the SQ standard and other brands of fully hydraulic quick couplers and work tools, see link.) Male couplings in SQ adaptor equipped with Qplus technology for higher flow, more uptime and improved serviceability.

Bolt pattern available for many work tools in the market – ask your lokal Steelwrist sales representative for a quotation.