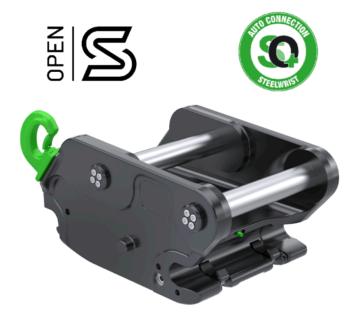

## **SQ80**

Quick coupler 25-43 ton

## Changing powered work tools in seconds

The demand for productivity is constantly rising and in some applications the need for work tool changes is almost continuous. With Steelwrist SQ-technology you will be able to change between tiltrotator, hydraulic breaker, crusher, shear, pulverizer, grapple, screening bucket, compactor and of course any mechanical work tool – all without ever leaving the cabin and in only seconds.