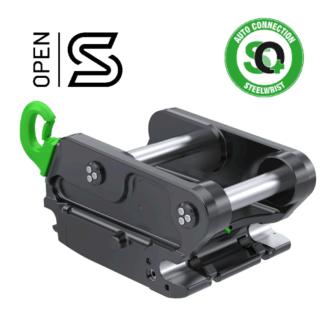

## SQ70/55

Quick coupler 18-33 tonnes

## Changing powered work tools in seconds

The demand for productivity is constantly rising and in some applications the need for work tool changes is almost continuous. With Steelwrist SQ-technology you will be able to change between tiltrotator, hydraulic breaker, crusher, shear, pulverizer, grapple, screening bucket, compactor and of course any mechanical work tool – all without ever leaving the cabin and in only seconds.

| Machine<br>weight (tonnes) | 18-33 |
|----------------------------|-------|
| Dimensions,<br>name as     | S70   |
| Veight (kg)                | 310   |
| Connection                 | 6     |
| 8/8"                       | -     |
| /2"                        | 2     |
| /4"                        | 2     |
| II                         | 2     |
| lectrical                  | Yes   |