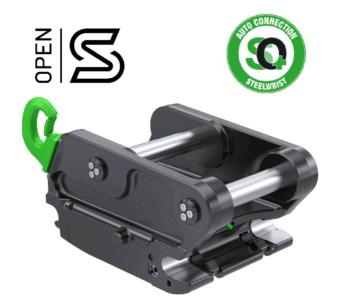

## SQ70/55

## Quick coupler 18-33 tonnes

## SQ Auto Connection System – Changing powered work tools in seconds

The demand for productivity is constantly rising and in some applications the need for work tool changes is almost continuous. With Steelwrist SQ-technology you will be able to change between tiltrotator, hydraulic breaker, crusher, shear, pulverizer, grapple, screening bucket, compactor and of course any mechanical work tool – all without ever leaving the cabin and in only seconds.

Regarding interchangeability between the SQ standard and other brands of fully hydraulic quick couplers and work tools, see link.

| Machine weight (tonnes) | 18-33 |
|-------------------------|-------|
| Dimensions,<br>same as  | S70   |
| Weight (kg)             | 310   |
| Connection              | 6     |
| 3/8"                    | -     |
| 1/2"                    | 2     |
| 3/4"                    | 2     |
| 1"                      | 2     |
| Electrical<br>Connector | Yes   |