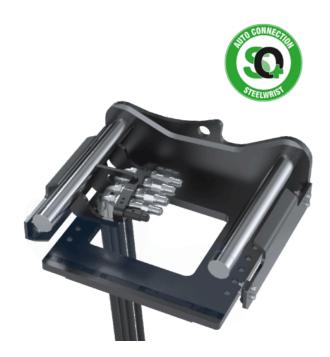

## SQ70 Adaptor plate for internal hoses

## SQ Adaptor plate 18-32 tonnes

Boltable SQ-frame for easy conversion of any hydraulically powered work tool to SQ. (Regarding interchangeability between the SQ standard and other brands of fully hydraulic quick couplers and work tools, see link.) Male couplings in SQ adaptor equipped with Qplus technology for higher flow, more uptime and improved serviceability.

Bolt pattern available for many work tools in the market – ask your lokal Steelwrist sales representative for a quotation.