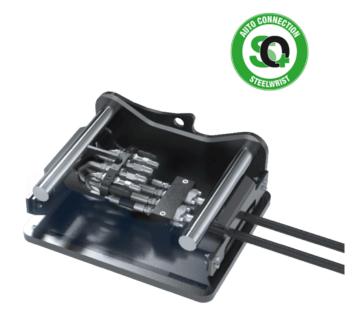

## SQ80 Adaptor plate with manifold

## **SQ Adaptor plate 28-40 tonnes**

Boltable SQ-frame for easy conversion of any hydraulically powered work tool to SQ. (Regarding interchangeability between the SQ standard and other brands of fully hydraulic quick couplers and work tools, see link.) Male couplings in SQ adaptor equipped with Qplus technology for higher flow, more uptime and improved serviceability.

Bolt pattern available for many work tools in the market – ask your lokal Steelwrist sales representative for a quotation.

| <b>№ Measurement</b>                      |  |
|-------------------------------------------|--|
| Туре                                      |  |
| Quick coupler                             |  |
| Pin distance<br>(cc-meassure)<br>(inch) G |  |
| Pin distance<br>(cc-meassure)<br>(mm) G   |  |
| Height (inch) H                           |  |
| Shaft diameter dipper (inch) I            |  |
| Length (inch) J                           |  |
| Width (inch) K                            |  |