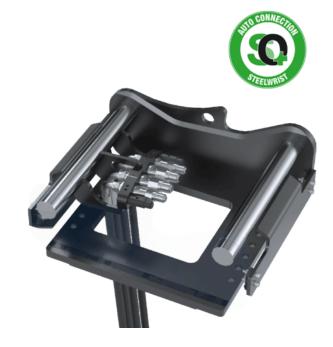

## SQ Adaptor plate 12-20 tonnes

Boltable SQ-frame for easy conversion of any hydraulically powered work tool to SQ. (Regarding interchangeability between the SQ standard and other brands of fully hydraulic quick couplers and work tools, see link.) Male couplings in SQ adaptor equipped with Qplus technology for higher flow, more uptime and improved serviceability.

Bolt pattern available for many work tools in the market – ask your lokal Steelwrist sales representative for a quotation.

| Туре           |  |
|----------------|--|
| Quick coupler  |  |
| Pin distance   |  |
| (cc-meassure)  |  |
| (mm) G         |  |
| Height (mm) H  |  |
| Shaft diameter |  |
| dipper (mm) I  |  |
| Length (mm) J  |  |
| Width (mm) K   |  |