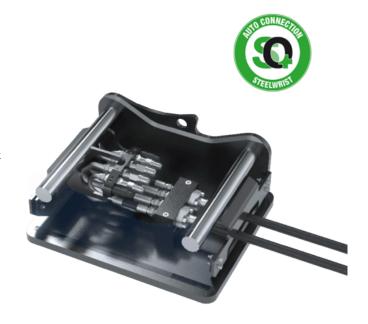

## SQ60-4 Adaptor plate with manifold

## SQ Adaptor plate 12-20 ton

Boltable SQ-frame for easy conversion of any hydraulically powered work tool to SQ. (Regarding interchangeability between the SQ standard and other brands of fully hydraulic quick couplers and work tools, see link.) Male couplings in SQ adaptor equipped with Qplus technology for higher flow, more uptime and improved serviceability.

Bolt pattern available for many work tools in the market – ask your lokal Steelwrist sales representative for a quotation.

| Туре                                    | SQ60-4     |  |
|-----------------------------------------|------------|--|
| Quick coupler                           | SQ60-4/S60 |  |
| Pin distance<br>(cc-meassure)<br>(mm) G |            |  |
| Height (mm) H                           |            |  |
| Shaft diameter<br>dipper (mm) I         |            |  |
| Length (mm) J                           |            |  |
| Width (mm) K                            |            |  |