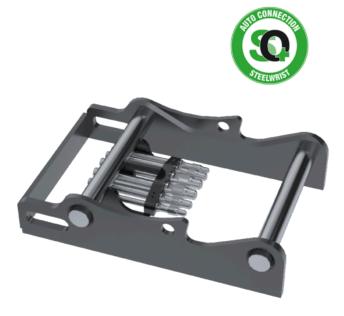

## Weld on SQ-adaptor 12-20 tonnes

Weldable adaptor for easy conversion of any hydraulically powered work tool to SQ. (Regarding interchangeability between the SQ standard and other brands of fully hydraulic quick couplers and work tools, see link.) Male couplings in SQ adaptor equipped with Qplus technology for higher flow, more uptime and improved serviceability.