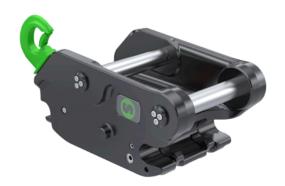

## **SQ60-4**

## Quick coupler 12-20 tonnes

## SQ Auto Connection System – Changing powered work tools in seconds

The demand for productivity is constantly rising and in some applications the need for work tool changes is almost continuous. With Steelwrist SQ-technology you will be able to change between tiltrotator, hydraulic breaker, crusher, shear, pulverizer, grapple, screening bucket, compactor and of course any mechanical work tool – all without ever leaving the cabin and in only seconds.