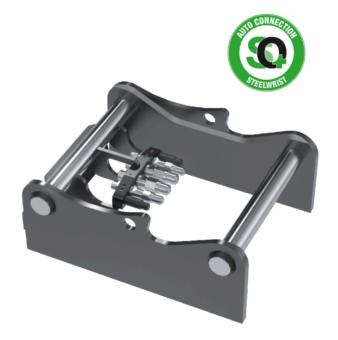

## SQ60-4 Weld on adaptor – high

## Weld on SQ-adaptor 12-20 tonnes

Weldable adaptor for easy conversion of any hydraulically powered work tool to SQ. (Regarding interchangeability between the SQ standard and other brands of fully hydraulic quick couplers and work tools, see link.) Male couplings in SQ adaptor equipped with Qplus technology for higher flow, more uptime and improved serviceability.