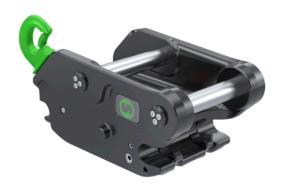

## **SQ60-4**

## Quick coupler 12-20 ton

## SQ Auto Connection System – Changing powered work tools in seconds

The demand for productivity is constantly rising and in some applications the need for work tool changes is almost continuous. With Steelwrist SQ-technology you will be able to change between tiltrotator, hydraulic breaker, crusher, shear, pulverizer, grapple, screening bucket, compactor and of course any mechanical work tool – all without ever leaving the cabin and in only seconds.