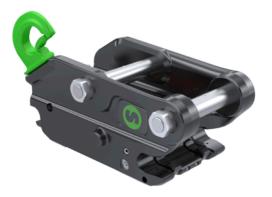

## **SQ50**

Quick coupler 5-13 ton

Regarding interchangeability between the SQ standard and other brands of fully hydraulic quick couplers and work tools, see link.

| Machine<br>weight (tonnes) | 5-13 |
|----------------------------|------|
| Dimensions, same as        | S50  |
| Weight (kg)                | 100  |
| Connection                 | 5    |
| 3/8"                       | 2    |
| 1/2"                       | 3    |
| 3/4"                       | -    |
| 1"                         | -    |
| Electrical<br>Connector    | Yes  |