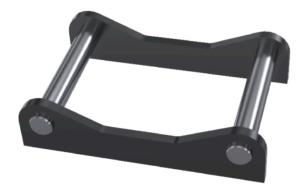

## S80 Weld on adaptor

## Weld on S-adaptor 25-43 tonnes

## Connecting work tools efficiently

Connecting the tiltrotator or work tools in an efficient way is always a good idea. Regardless if you are looking to safeguard proper maintenance by connecting to a central lubrication system, or if you are chasing seconds when changing work tools we have the solution that you need. Weldable adaptor for easy conversion of any work tool to Symmetrical standard.

## ✗ Measurement

| Туре                                      | S80   |
|-------------------------------------------|-------|
| Quick coupler                             | S80   |
| Pin distance<br>(cc-meassure)<br>(inch) G |       |
| Pin distance<br>(cc-meassure)<br>(mm) G   |       |
| Height (inch) H                           |       |
| Shaft diameter<br>dipper (inch) I         |       |
| Length (inch) J                           |       |
| Width (inch) K                            | 27.17 |
|                                           |       |