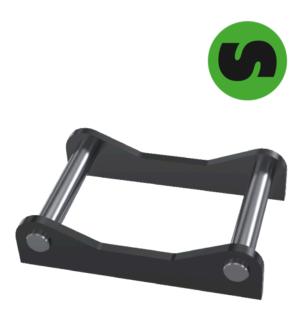

## S70 Weld on adaptor

## Weld on S-adaptor 18-32 tonnes

| Measurement                             |       |
|-----------------------------------------|-------|
| Туре                                    | S70   |
| Quick coupler                           | S70   |
| Pin distance<br>(cc-meassure)<br>(mm) G | 600,5 |
| Height (mm) H                           | 115   |
| Shaft diameter dipper (mm) I            | 70    |
| Length (mm) J                           | 250   |
| Width (mm) K                            | 452   |