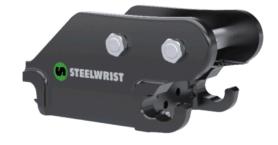

## S30/180

## Casted quick coupler with Front Pin Hook safety solution

The S30 quick coupler is used to connect and disconnect work tools for compact excavators. It follows the symmetrical standard and has either a mechanical snap-in locking function (semi-automatic) or hydraulic locking function (automatic).

The S30 quick coupler is casted in one piece, has large work tool pin contact surfaces and optimized design, making it lightweight but yet robust which will ensure a long life time. The coupler has a fully closed design to reduce any risk of debris entering the locking mechanism.

The quick coupler is equipped with safety hooks that secure the work tools front shaft to reduce the risk of dropping the work tool if by mistake it is not connected correctly. We call this safety technology Front Pin Hook (FPH). The quick coupler complies with all relevant safety regulations such as EN474-5 and ISO 13031:2023.