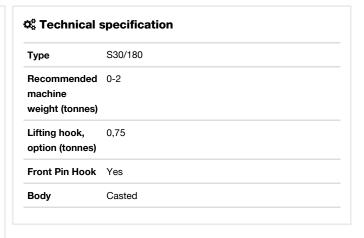

Our expander pin technology ensures a play free connection to reduce wear and extend the life of your equipment.

STEELWRIST AB www.steelwrist.com info@steelwrist.com

| Туре                                | S30/180              |                             |
|-------------------------------------|----------------------|-----------------------------|
| Building height<br>(mm)             | 82                   |                             |
| Weight from<br>(kg)                 | 15                   |                             |
| Width (mm)                          | 180                  |                             |
| Length (mm)                         | 230                  |                             |
| Pin diameter<br>(mm)                | 25-35                |                             |
| Max width<br>dipper arm<br>(mm)     | 125                  |                             |
| Pin distance,<br>cc measure<br>(mm) | 85-150               |                             |
| (Q)503                              | C-C  Building Height | Max width dipper arm  Width |