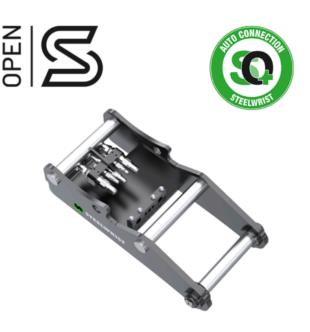

## Pendulum adaptor SQ65

## SQ pendulum adaptor 15-22 ton

## Connecting work tools efficiently

SQ pendulum adaptors with automatic oil connections for easy conversion of hanging hydraulically powered work tools to SQ.

Male couplings in SQ adaptor equipped with Qplus technology for higher flow, more uptime and improved serviceability. Ask your lokal Steelwrist sales representative for a quotation.