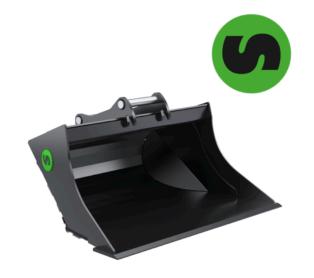

## Grading bucket optimized for use with tiltrotators

Steelwrist grading bucket is designed for optimal use with our tiltrotators and quick couplers. The grading buckets has relatively low weight, just like our other products, but is still extremely robust thanks to smart materials and thoughtful design. The design with chamfered corners, open angle, long and flat bottom and conical design are some of the properties. This allows the buckets to cut through the material with minimal digging resistance, which affects your fuel efficiency positively.

On the larger buckets (S60 and upwards) oversized pipes are used to increase the stiffness of the buckets, while the sheet metal truss structure used on the smaller buckets to keep the weight down.

The rounded back of the bucket allows the the material releases easier and fill without clogging during digging. Steelwrist planeringskopa is simply a bucket that does grading work easier.