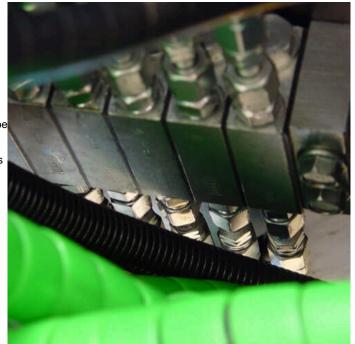

## Factory fitted for increased reliability

Central lubrication of the tiltrotator is growing a lot and might soon be a standard option.

The disadvantage of retrofitting central lubrication on the tiltrotator is that it can be difficult to mount the components once the tiltrotator has passed final assembly. If a hose is pinched then the central lubrication does not work perfectly. Steelwrist therefore offers factory-fitted central lubrication in a way to safeguard the quality of the installation.