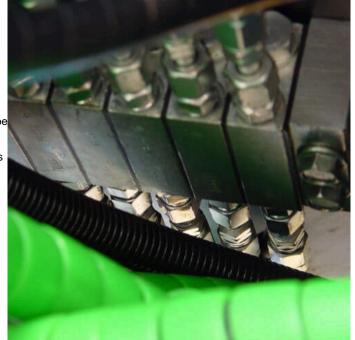

## Factory fitted for increased reliability

Central lubrication of the tiltrotator is growing a lot and might soon be a standard option.

The disadvantage of retrofitting central lubrication on the tiltrotator is that it can be difficult to mount the components once the tiltrotator has passed final assembly. If a hose is pinched then the central lubrication does not work perfectly. Steelwrist therefore offers factory-fitted central lubrication in a way to safeguard the quality of the installation.