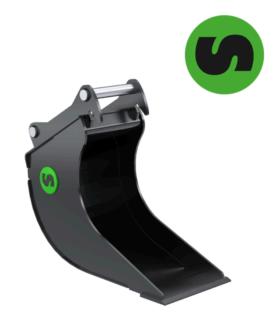

## Cable bucket when you need to be surgical

Steelwrist cable bucket is high from cutting edge to attachment bracket which allows you to properly enter the trench without interferrance with the tiltrotator. To avoid problems the tiltrotator gripper unit has extremely robust cylinders protection.

On the larger buckets (S60 and upwards) oversized pipes are used to increase the stiffness of the buckets, while the sheet metal truss structure used on the smaller buckets keep the weight down.

| Article                    | 101165 | 101169 | 101170 |
|----------------------------|--------|--------|--------|
| lachine<br>reight (tonnes) | 5-8    | 5-8    | 5-8    |
| Quick coupler              | S40    | S45    | S50    |
| Tiltrotator                | X06    | X07    | X07    |
| olume (I)                  | 100    | 100    | 100    |
| /idth (mm)                 | 400    | 400    | 400    |
| /eight (kg)                | 95     | 110    | 110    |
| utting edge<br>nm)         | 16     | 16     | 16     |