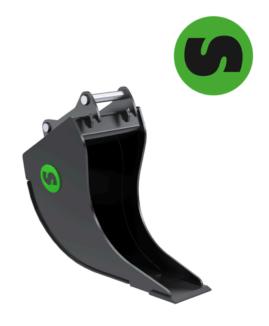

## Cable bucket when you need to be surgical

Steelwrist cable bucket is high from cutting edge to attachment bracket which allows you to properly enter the trench without interferrance with the tiltrotator. To avoid problems the tiltrotator gripper unit has extremely robust cylinders protection.

On the larger buckets (S60 and upwards) oversized pipes are used to increase the stiffness of the buckets, while the sheet metal truss structure used on the smaller buckets keep the weight down.

| Article                    | 101158  |
|----------------------------|---------|
| Machine<br>weight (tonnes) | 2-4     |
| Quick coupler              | S40     |
| Γiltrotator                | X07     |
| Volume (I)                 | 50      |
| Vidth (mm)                 | 400/200 |
| Weight (kg)                | 60      |
| Cutting edge               | 20      |