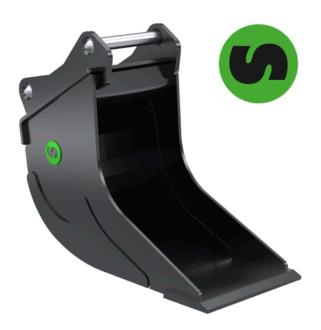

## **CB25**

Cable bucket 22-26 tonnes

## Cable bucket when you need to be surgical

Steelwrist cable bucket is high from cutting edge to attachment bracket which allows you to properly enter the trench without interferrance with the tiltrotator. To avoid problems the tiltrotator gripper unit has extremely robust cylinders protection.

On the larger buckets (S60 and upwards) oversized pipes are used to increase the stiffness of the buckets, while the sheet metal truss structure used on the smaller buckets keep the weight down.