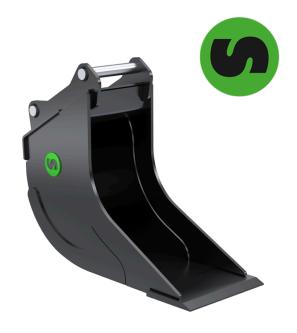

## **CB15**

## Cable bucket 13-16 tonnes

## Cable bucket when you need to be surgical

Steelwrist cable bucket is high from cutting edge to attachment bracket which allows you to properly enter the trench without interferrance with the tiltrotator. To avoid problems the tiltrotator gripper unit has extremely robust cylinders protection.